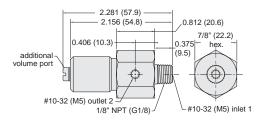

## Miniature Pulse Valves

A normally open 3-way valve that closes shortly after being pressurized and remains closed until supply pressure is exhausted and repressurized. Widely used in control circuits.

Medium: Air

Input Pressure: 40-150 psig/20 bar max.

Mounting: 1/8" NPT (G1/8) thread; nut furnished

Volume Chamber: #10-32 (M5)

Operation: Converts a continuous supply of inlet air into a pulse of

approximately100 milliseconds

Response: 300 cycles per minute; time delay may be increased by adding

Construction: Body - brass, Seals - Buna-N rubber, Spring - stainless steel,

standard Clippard volume chambers not to exceed 3 cu. in.

Part No. Description

MPS-2......Poppet Valve with Pilot Sensor, #10-32 MPS-2-P....Poppet Valve with Pilot Sensor, 1/8" NPT

Part No. Description

PV-1 . . . . . . Pulse Valve, #10-32 PV-1-M5 . . . . Pulse Valve, M5 Metric PV-1P . . . . . Pulse Valve, 1/8" NPT