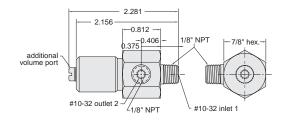

## Miniature Pulse Valves

A normally open 3-way valve that closes shortly after being pressurized and remains closed until supply pressure is exhausted and repressurized. Widely used in control circuits.

Medium: Air

Input Pressure: 40-150 psig/20 bar max.

Mounting: 1/8" NPT (G1/8) thread; nut furnished

Volume Chamber: #10-32 (M5)

Operation: Converts a continuous supply of inlet air into a pulse of

approximately100 milliseconds

Response: 300 cycles per minute; time delay may be increased by adding

Construction: Body - brass, Seals - Buna-N rubber, Spring - stainless steel,

standard Clippard volume chambers not to exceed 3 cu. in.

Part No. Description

MPS-2......Poppet Valve with Pilot Sensor, #10-32 MPS-2-P....Poppet Valve with Pilot Sensor, 1/8" NPT

Part No. Description

PV-1 . . . . . . Pulse Valve, #10-32 PV-1-M5 . . . . Pulse Valve, M5 Metric PV-1P . . . . . Pulse Valve, 1/8" NPT