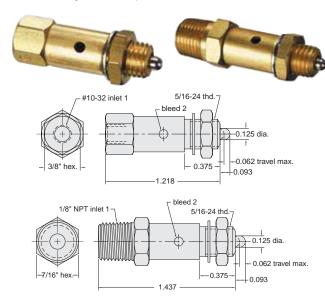

## **Normally Closed 2-Way Pilot Sensor**

For use with pressure piloted control circuits, can repeatedly detect a position within 0.005" properly mounted. In jigs or fixtures it will signal correct position and start-ok to control circuit.

Medium: Air

Stem Travel: 1/16" max. (will open and close in as little as 0.005")

Input Pressure: 300 psig max.

Air Flow: 3 SCFM @ 50 psig; 6 SCFM @ 100 psig

Force For Full Stem Travel: 7 oz. nominal

Mounting: #15/16-24 thread. Nut and lockwashers furnished

Part No. Description

MPS-2......Poppet Valve with Pilot Sensor, #10-32 MPS-2-P....Poppet Valve with Pilot Sensor, 1/8" NPT

Part No. Description

PV-1 . . . . . . Pulse Valve, #10-32 PV-1-M5 . . . . Pulse Valve, M5 Metric PV-1P . . . . . Pulse Valve, 1/8" NPT