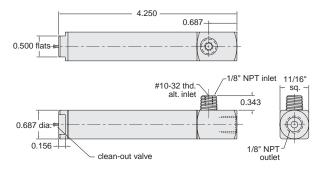

## Replaceable Air Filter with Element

Medium: Air Only

Filtration: 35 micron

Input Pressure: 0-250 psig max.

Air Flow: 5.0 SCFM @ 50 psig; 9.0 SCFM @ 100 psig

Material: Brass

Mounting: Direct or inline

Cleanout: Press clean-out valve stem periodically to remove accumulated water. For complete cleaning, filter body unscrews at point "A" without disturbing piping. DO NOT DISASSEMBLE UNDER PRESSURE. Remove screw and filter element to clean or replace

Part No. Description

MAF-1 .....Replaceable Air Filter with Element

12382 . . . . . Low Pressure Drop, Concentric, Chemically-Inert

35-micron Filter Elements